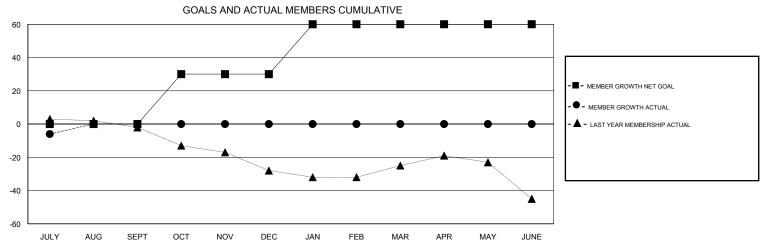

## **LOCATION ENGLAND**

| Clubs                 |               |           |               | Members               |                           |                         |                                                    |
|-----------------------|---------------|-----------|---------------|-----------------------|---------------------------|-------------------------|----------------------------------------------------|
| RESULTS FOR 2018-2019 |               |           |               | RESULTS FOR 2018-2019 |                           |                         |                                                    |
| QUARTER               | NEW CLUB GOAL | NEW CLUBS | DROPPED CLUBS | QUARTER               | MEMBER GROWTH NET<br>GOAL | MEMBER GROWTH<br>ACTUAL | DROPPED<br>MEMBERS ACTUAL<br>(including transfers) |
| JULY/AUG/SEPT         | 0             | 0         | 1             | JULY/AUG/SEPT         | 0                         | 9                       | 13                                                 |
| OCT/NOV/DEC           | 1             | 0         | 0             | OCT/NOV/DEC           | 30                        | 0                       | 0                                                  |
| JAN/FEB/MAR           | 1             | 0         | 0             | JAN/FEB/MAR           | 30                        | 0                       | 0                                                  |
| APR/MAY/JUNE          | 0             | 0         | 0             | APR/MAY/JUNE          | 0                         | 0                       | 0                                                  |