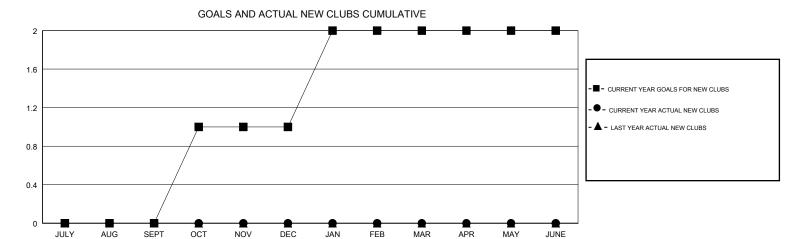

## **LOCATION ENGLAND**

| Clubs                 |               |           |               | Members               |                           |                         |                                                    |
|-----------------------|---------------|-----------|---------------|-----------------------|---------------------------|-------------------------|----------------------------------------------------|
| RESULTS FOR 2018-2019 |               |           |               | RESULTS FOR 2018-2019 |                           |                         |                                                    |
| QUARTER               | NEW CLUB GOAL | NEW CLUBS | DROPPED CLUBS | QUARTER               | MEMBER GROWTH NET<br>GOAL | MEMBER GROWTH<br>ACTUAL | DROPPED<br>MEMBERS ACTUAL<br>(including transfers) |
| JULY/AUG/SEPT         | 0             | 0         | 1             | JULY/AUG/SEPT         | 0                         | 9                       | 13                                                 |
| OCT/NOV/DEC           | 1             | 0         | 0             | OCT/NOV/DEC           | 30                        | 0                       | 0                                                  |
| JAN/FEB/MAR           | 1             | 0         | 0             | JAN/FEB/MAR           | 30                        | 0                       | 0                                                  |
| APR/MAY/JUNE          | 0             | 0         | 0             | APR/MAY/JUNE          | 0                         | 0                       | 0                                                  |